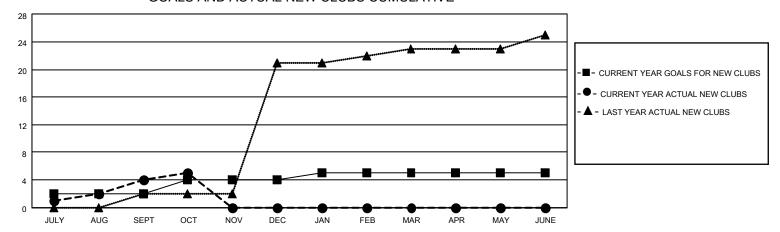

## MONTHLY MEMBERSHIP PROGRESS REPORT

LOCATION INDIA District 321A3 Results as of: 10/31/2021

| Clubs RESULTS FOR 2021-2022 |   |   |   | Members RESULTS FOR 2021-2022 |    |     |    |
|-----------------------------|---|---|---|-------------------------------|----|-----|----|
|                             |   |   |   |                               |    |     |    |
| JULY/AUG/SEPT               | 2 | 4 | 2 | JULY/AUG/SEPT                 | 60 | 150 | 59 |
| OCT/NOV/DEC                 | 2 | 1 | 0 | OCT/NOV/DEC                   | 30 | 41  | 2  |
| JAN/FEB/MAR                 | 1 | 0 | 0 | JAN/FEB/MAR                   | 45 | 0   | 0  |
| APR/MAY/JUNE                | 0 | 0 | 0 | APR/MAY/JUNE                  | 25 | 0   | 0  |

## GOALS AND ACTUAL NEW CLUBS CUMULATIVE



## GOALS AND ACTUAL MEMBERS CUMULATIVE



| DROPPED CLUBS: 2 |    | 27 CLUBS OF 112 ADDED 1 OR<br>MORE NEW MEMBERS | GENDER DISTRIBUTION                 |                |  |
|------------------|----|------------------------------------------------|-------------------------------------|----------------|--|
|                  |    | WORL NEW WEIWIDERS                             | MALE                                | 1,684 (78.25%) |  |
|                  |    |                                                | FEMALE                              | 468 (21.75%)   |  |
| DROPPED MEMBERS  |    |                                                | NON BINARY                          | 0 (0.00%)      |  |
|                  |    |                                                | PREFER NOT TO AN