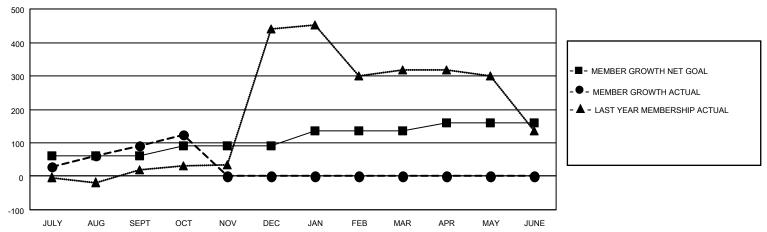

## GOALS AND ACTUAL MEMBERS CUMULATIVE

| DROPPED CLUBS: 2 |    | 27 CLUBS OF 112 ADDED 1 OR<br>MORE NEW MEMBERS | GENDER DISTRIBUTION                 |                |  |
|------------------|----|------------------------------------------------|-------------------------------------|----------------|--|
|                  |    | WORL NEW WEIWIDERS                             | MALE                                | 1,684 (78.25%) |  |
|                  |    |                                                | FEMALE                              | 468 (21.75%)   |  |
| DROPPED MEMBERS  |    |                                                | NON BINARY                          | 0 (0.00%)      |  |
|                  |    |                                                | PREFER NOT TO ANSWER 0 (0.00%)      |                |  |
| DECEASED         | 3  |                                                |                                     |                |  |
| CLUB CANCELLED   | 24 | CLICK HERE FOR CUMULATIVE                      | TOTAL FAMILY UNIT MEMBERS           | 884            |  |
| OTHER            | 34 | MEMBERSHIP DATA                                |                                     |                |  |
| TOTAL            | 61 |                                                | FAMILY MEMBERS PAYING HALF DUES 481 |                |  |
|                  |    |                                                |                                     |                |  |